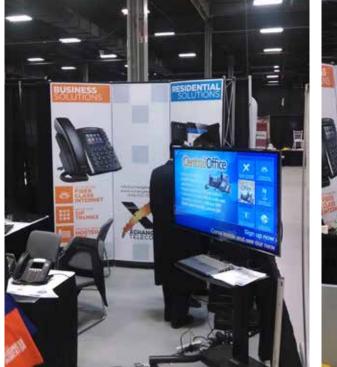

**TRADE SHOW PLANNING & DESIGN** 

- Three 48" flatscreens 1
- 3 PCs & stools for consumer demos, 2 PCs for employees 2
- Two wall-mounted wood counters; 40" high: one 12' x 1' 3
- 4 2 wood tables; 2.5' x 4'"
- Wired center island; 3' dia. x 40" tall wiht 2 additional PCs for demos 6
- Wall signage
- Screen with signage; brochures displayed throughout store

## **Central Office area**

**RETAIL LOCATION RENDERING** 

TRADE SHOW CMS APP / SALES TEAM DEMOS

TRADE SHOW ENVIRONMENTAL SIGNAGE AND ANIMATED PRESENTATION

**RETAIL SIGNAGE &** LARGE SCREEN WINDOW ANIMATION