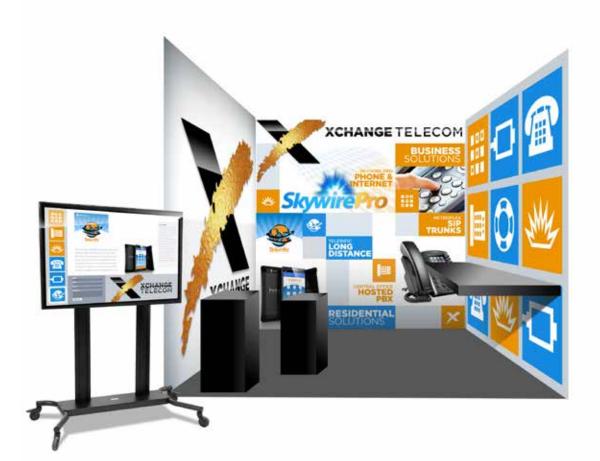

**TRADE SHOW PLANNING & DESIGN** 

- Three 48" flatscreens 1
- 3 PCs & stools for consumer demos, 2 PCs for employees 2
- Two wall-mounted wood counters; 40" high: one 12' x 1' 3
- 4 2 wood tables; 2.5' x 4'"
- Wired center island; 3' dia. x 40" tall wiht 2 additional PCs for demos 6
- Wall signage
- Screen with signage; brochures displayed throughout store

## **Central Office area**

**RETAIL LOCATION RENDERING** 

TRADE SHOW CMS APP / SALES TEAM DEMOS

TRADE SHOW ENVIRONMENTAL SIGNAGE AND ANIMATED PRESENTATION

**RETAIL SIGNAGE &** LARGE SCREEN WINDOW ANIMATION