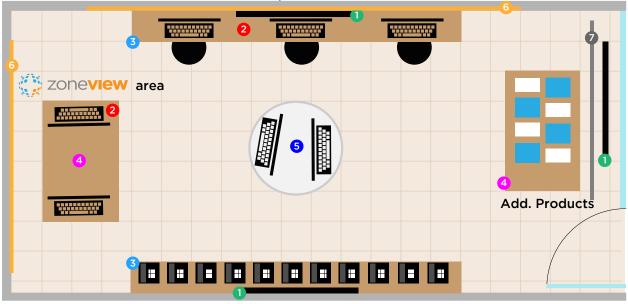

**TRADE SHOW PLANNING & DESIGN** 

- Three 48" flatscreens 1
- 3 PCs & stools for consumer demos, 2 PCs for employees 2
- Two wall-mounted wood counters; 40" high: one 12' x 1' 3
- 4 2 wood tables; 2.5' x 4'"
- Wired center island; 3' dia. x 40" tall wiht 2 additional PCs for demos 6
- Wall signage
- Screen with signage; brochures displayed throughout store

## 21' 4" x 9' 4"

## Skywire area

## **Central Office area**

**RETAIL LOCATION RENDERING** 

TRADE SHOW CMS APP / SALES TEAM DEMOS

TRADE SHOW ENVIRONMENTAL SIGNAGE AND ANIMATED PRESENTATION

**RETAIL SIGNAGE &** LARGE SCREEN WINDOW ANIMATION