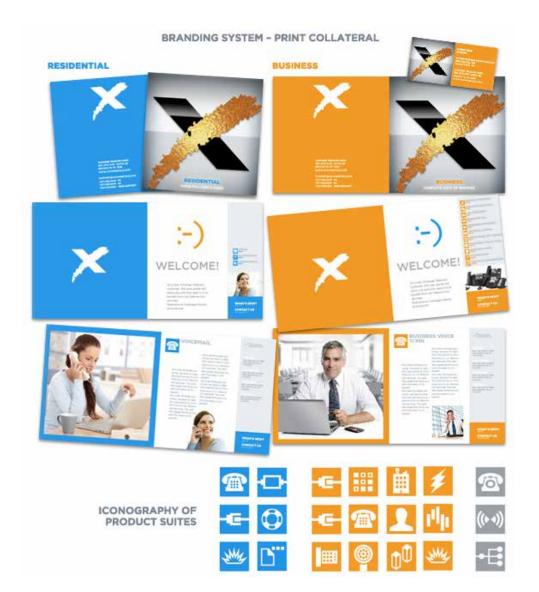

**TRADE SHOW PLANNING & DESIGN** 



- Three 48" flatscreens 1
- 3 PCs & stools for consumer demos, 2 PCs for employees 2
- Two wall-mounted wood counters; 40" high: one 12' x 1' 3
- 4 2 wood tables; 2.5' x 4'"
- Wired center island; 3' dia. x 40" tall wiht 2 additional PCs for demos 6
- Wall signage
- Screen with signage; brochures displayed throughout store

## 21' 4" x 9' 4"

## Skywire area



## **Central Office area**





**RETAIL LOCATION RENDERING** 





TRADE SHOW CMS APP / SALES TEAM DEMOS







TRADE SHOW ENVIRONMENTAL SIGNAGE AND ANIMATED PRESENTATION





**RETAIL SIGNAGE &** LARGE SCREEN WINDOW ANIMATION





WEBSITE REDESIGN





## PRINT COLLATERAL





**VEHICLE SIGNAGE**