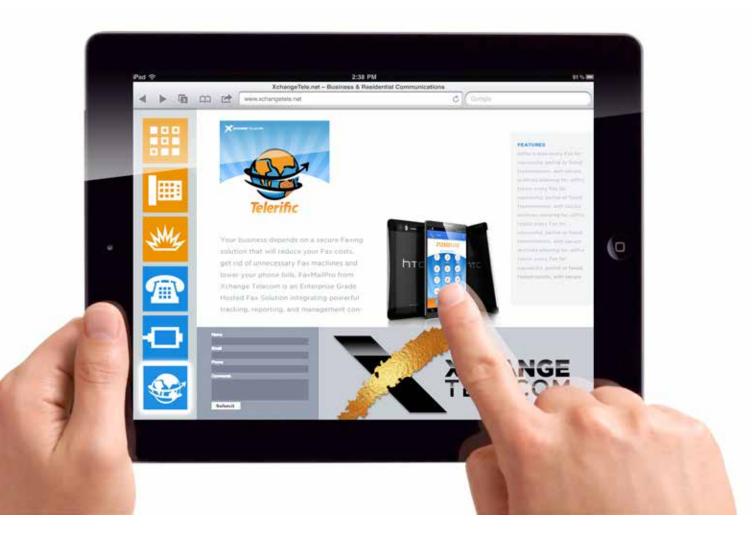

**TRADE SHOW PLANNING & DESIGN** 



- Three 48" flatscreens 1
- 3 PCs & stools for consumer demos, 2 PCs for employees 2
- Two wall-mounted wood counters; 40" high: one 12' x 1' 3
- 4 2 wood tables; 2.5' x 4'"
- Wired center island; 3' dia. x 40" tall wiht 2 additional PCs for demos 6
- Wall signage
- Screen with signage; brochures displayed throughout store

## 21' 4" x 9' 4"

## Skywire area



## **Central Office area**





**RETAIL LOCATION RENDERING** 





TRADE SHOW CMS APP / SALES TEAM DEMOS







TRADE SHOW ENVIRONMENTAL SIGNAGE AND ANIMATED PRESENTATION





**RETAIL SIGNAGE &** LARGE SCREEN WINDOW ANIMATION





WEBSITE REDESIGN





## PRINT COLLATERAL





**VEHICLE SIGNAGE**