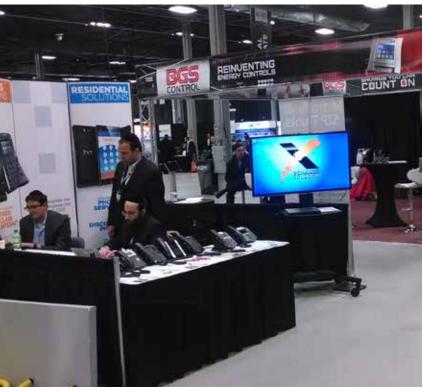

**TRADE SHOW PLANNING & DESIGN** 

- Three 48" flatscreens 1
- 3 PCs & stools for consumer demos, 2 PCs for employees 2
- Two wall-mounted wood counters; 40" high: one 12' x 1' 3
- 4 2 wood tables; 2.5' x 4'"
- Wired center island; 3' dia. x 40" tall wiht 2 additional PCs for demos 6
- Wall signage
- Screen with signage; brochures displayed throughout store

## **Central Office area**

**RETAIL LOCATION RENDERING** 

TRADE SHOW CMS APP / SALES TEAM DEMOS

TRADE SHOW ENVIRONMENTAL SIGNAGE AND ANIMATED PRESENTATION

**RETAIL SIGNAGE &** LARGE SCREEN WINDOW ANIMATION