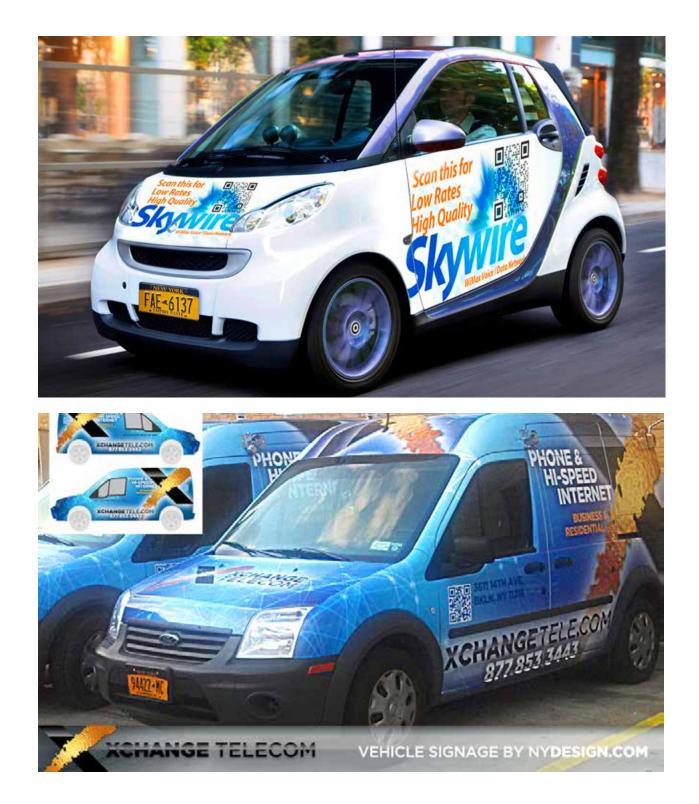

**TRADE SHOW PLANNING & DESIGN** 



- Three 48" flatscreens 1
- 3 PCs & stools for consumer demos, 2 PCs for employees 2
- Two wall-mounted wood counters; 40" high: one 12' x 1' 3
- 4 2 wood tables; 2.5' x 4'"
- Wired center island; 3' dia. x 40" tall wiht 2 additional PCs for demos 6
- Wall signage
- Screen with signage; brochures displayed throughout store

## 21' 4" x 9' 4"

## Skywire area



## **Central Office area**





**RETAIL LOCATION RENDERING** 





TRADE SHOW CMS APP / SALES TEAM DEMOS







TRADE SHOW ENVIRONMENTAL SIGNAGE AND ANIMATED PRESENTATION





**RETAIL SIGNAGE &** LARGE SCREEN WINDOW ANIMATION





WEBSITE REDESIGN





## PRINT COLLATERAL





**VEHICLE SIGNAGE**