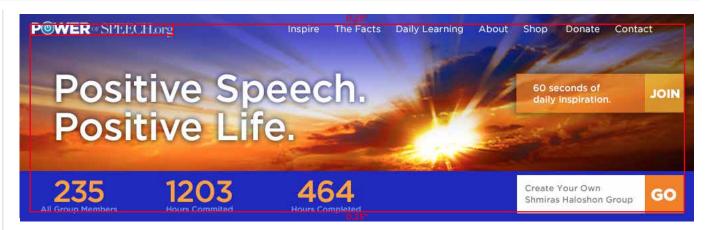

**Logo** 0.25" x 3". 0.25" padding from all edges.

Navigation

Gotham Book 14pt, 15 Optical tracking,

Headline

FONT: Gotham Bold 30pt. All caps. And Gotham Book Lc. Optical tracking at 0pt. Color: ffffff. Flush left.

Counters

FONT: Gotham Med. 45pt. Optical tracking at -30pt.

Color: fea001. Centered.

Hours

FONT: Gotham Med. 12pt. Optical tracking at Opt.

Color 157fff, Centered.

LAYOUT

Gotham Med. 9pt. Optical tracking 15. Color ffffff. Box: 1pt rule, color ffffff

# Chofetz Chaim

FONT: Gotham Book 20pt on 44pt leading. U&Lc. And Gotham Bold 27pt on 27pt leading. All caps. Optical tracking at 0pt. Color: ffffff. Flush left.