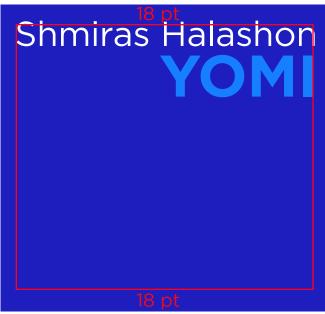

# Headline

FONT: Gotham Book 26pt on 38pt. U&Lc. Optical tracking at

Opt. Color: ffffff. Centered. Yomi

FONT: Gotham Bold 44pt. All caps. Optical tracking at Opt. Color: 157fff. Flush right. Layout

18pt padding all sides.