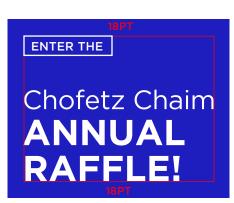

# **Boxed Text**

FONT: Gotham Med. 18pt. All caps. Optical tracking at Opt. Color: ffffff. Centered. White box 0.5in height with equal padding left and right.

# 2nd Line

FONT: Gotham Book 40pt. Lc and Gotham Black all caps. Optical tracking at -40pt. Color: ffffff. Centered. **Layout** 

18pt padding all sides.

CCHF-004 | STYLE GUIDE 6/6

4.25" height, full width